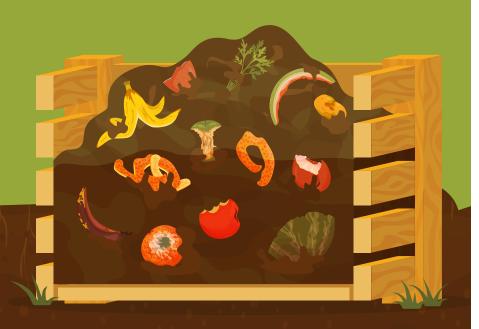

# A-MAZE-ING COMPOST INGREDIENTS

To create your own compost, you can use ingredients found around your home and school!

Collect materials for your compost bin as you work your way through the maze.

| wnat <b>ma</b> | iteriais did | a you colle | ct for your | compost bi | n: |
|----------------|--------------|-------------|-------------|------------|----|
|                |              |             |             |            |    |
|                |              |             |             |            |    |

## 2. COLLECT YOUR INGREDIENTS!

Composting is all about balance. To avoid odors and unwanted pests, avoid adding meat, dairy, or bones.