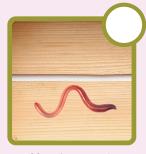

## 1. SELECT YOUR COMPOST BIN!

There are many types of compost bins. Mark an X on the one you choose.

Vermicomposter

**Rotating Composter** 