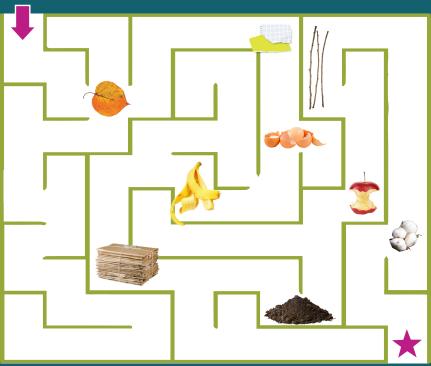

# A-MAZE-ING COMPOST INGREDIENTS

To create your own compost, you can use ingredients found around your home and school!

Collect materials for your compost bin as you work your way through the maze.

| wnat <b>ma</b> | iteriais did | a you colle | ct for your | compost bi | n: |
|----------------|--------------|-------------|-------------|------------|----|
|                |              |             |             |            |    |
|                |              |             |             |            |    |