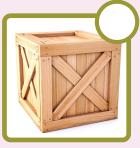

## 1. SELECT YOUR COMPOST BIN!

There are many types of compost bins. Mark an X on the one you choose.

Vermicomposter

**Rotating Composter** 